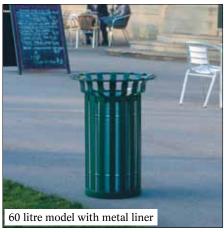

# **Design Features**

- Available as a 60 litre or 85 litre capacity unit.
- Choice of metal liner (60 litre or 85 litre capacity) or sack retention system.
- Reinforced base provides exceptional strength and vandal resistance.
- Base fixing feet.

### 60 Litre Model

Height: 820mm Base Diameter: 400mm

Open Top Maximum Diameter: 600mm

Weight (without liner): 30kg Weight (with liner): 34kg

Everglade is available in Black or Deep Green and offers the choice of a metal liner or sack retention system. The liner has twin-drop handles for easy emptying, and the option of a stainless steel liner lock, to provide extra security. The sack retention system neatly holds the sack in position within the bin.