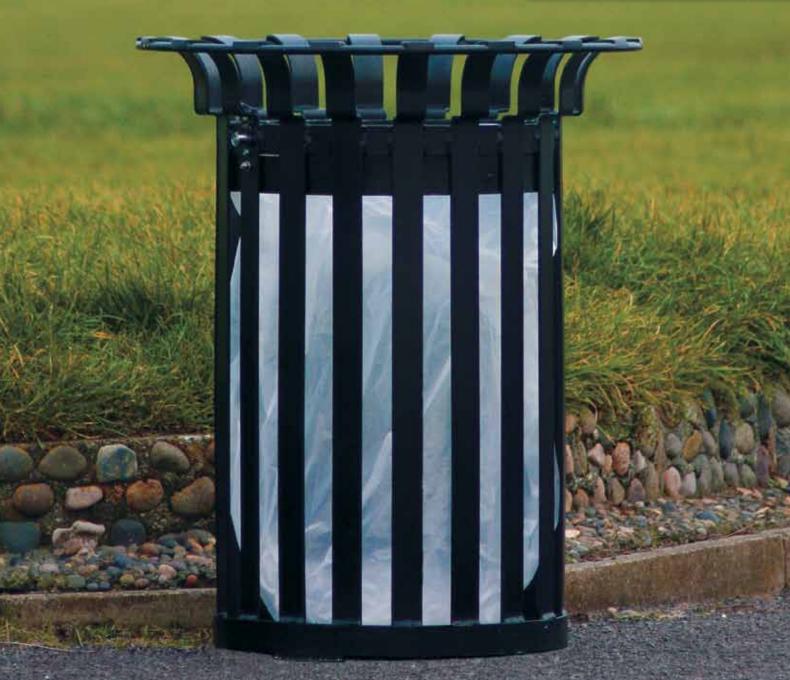

\*Armortec® corrosion resistant coating is specially formulated to extend the life of Glasdon metal products and components used externally.

Everglade™ litter bin is a heavy-duty, low maintenance unit, manufactured from 5mm thick Armortec coated steel, which offers outstanding strength and a long service life. Everglade is available as a 60 litre or 85 litre capacity bin, making it ideal for many outdoor locations.

Everglade features a large open top design, which allows for the quick and easy disposal of litter. A dome top with a secure lock can be added to Everglade to protect the contents of the bin and help prevent the disposal of trade waste being deposited.

Everglade is available in Black or Deep Green and offers the choice of a metal liner or sack retention system. The liner has twin-drop handles for easy emptying, and the option of a stainless steel liner lock, to provide extra security. The sack retention system neatly holds the sack in position within the bin.