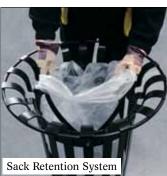

# **Design Features**

- Available as a 60 litre or 85 litre capacity unit.
- Choice of metal liner (60 litre or 85 litre capacity) or sack retention system.
- Reinforced base provides exceptional strength and vandal resistance.
- Base fixing feet.

Everglade is available in Black or Deep Green and offers the choice of a metal liner or sack retention system. The liner has twin-drop handles for easy emptying, and the option of a stainless steel liner lock, to provide extra security. The sack retention system neatly holds the sack in position within the bin.