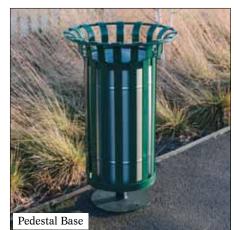

# **Optional Extras**

- Dome top with a twist and tri push lock.
- Stainless steel liner lock.
- Armortec coated steel pedestal.

### **Materials**

Bin Body: 5mm thick steel with Armortec®\* coating Dome Hood: Aluminium Pedestal: Armortec coated steel

### 85 Litre Model

Height: 820mm Base Diameter: 470mm

Open Top Maximum Diameter: 670mm Weight (without liner): 36kg

Weight (with liner): 40.6kg

**Optional Extras** 

Pedestal Height: 150mm

Dome Top Aperture Diameter: 165mm