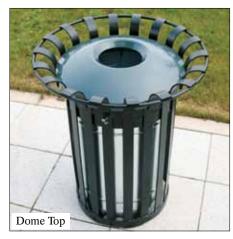

# **Optional Extras**

- Dome top with a twist and tri push lock.
- Stainless steel liner lock.
- Armortec coated steel pedestal.

### **Materials**

Bin Body: 5mm thick steel with Armortec®\* coating Dome Hood: Aluminium Pedestal: Armortec coated steel

### 85 Litre Model

Height: 820mm Base Diameter: 470mm

Open Top Maximum Diameter: 670mm Weight (without liner): 36kg

Weight (with liner): 40.6kg

**Optional Extras** 

Pedestal Height: 150mm

Dome Top Aperture Diameter: 165mm

Everglade features a large open top design, which allows for the quick and easy disposal of litter. A dome top with a secure lock can be added to Everglade to protect the contents of the bin and help prevent the disposal of trade waste being deposited.