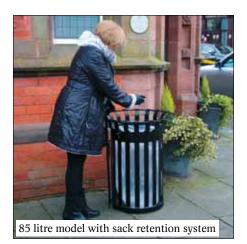

### 85 Litre Model

Height: 820mm Base Diameter: 470mm

Open Top Maximum Diameter: 670mm Weight (without liner): 36kg

Weight (with liner): 40.6kg

**Optional Extras** 

Pedestal Height: 150mm

Dome Top Aperture Diameter: 165mm

Everglade is available in Black or Deep Green and offers the choice of a metal liner or sack retention system. The liner has twin-drop handles for easy emptying, and the option of a stainless steel liner lock, to provide extra security. The sack retention system neatly holds the sack in position within the bin.