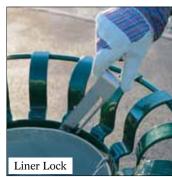

# **Optional Extras**

- Dome top with a twist and tri push lock.
- Stainless steel liner lock.
- Armortec coated steel pedestal.

Everglade is available in Black or Deep Green and offers the choice of a metal liner or sack retention system. The liner has twin-drop handles for easy emptying, and the option of a stainless steel liner lock, to provide extra security. The sack retention system neatly holds the sack in position within the bin.